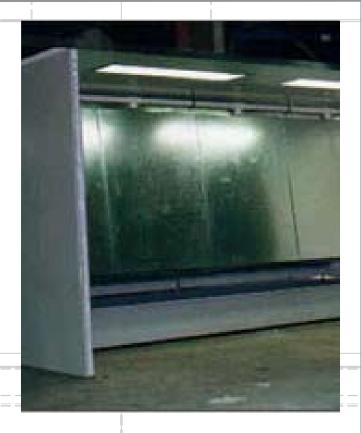

## **Indux Spray Booths**

Industrial Grade Spray Booths Economical to Purchase & Maintain Built to AS/NZ 4114.2003

Australian Designed and Built

The **Max-Dry** range is designed for painting various dimensioned work pieces. It is space efficient and this allows installation in any working environment.

# Galvabond Steel Construction

The Max-Dry is entirely built with pre-fabricated galvanised steel panels. This avoids corrosion and resists scratching. The panels can be supplied unassembled permitting easy on site assembly in work shops with restricted access. Also freight costs are reduced.