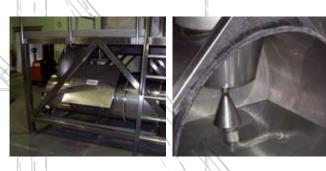

## High Filtration

The coalescing filter material performance can reach 98% used properly.

# Long Useful Life

With minimum air flow resistance coalescing filters (as low as 35Pa on new filters) aid in low sysem static pressures. The benefits are reduced energy consumption and a saving in power costs.

# Principle of Operation

With the thousands of filaments arranged in numerous layers, paint laden air is drawn through the filter media, each time the air changes direction paint collides with a filament due to its inertia. Once the paint touches the filter media it adheres to the filter surface. Only air passes freely through the filter.