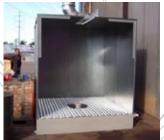

## **Indux Spray Booths**

Industrial Grade Spray Booths Economical to Purchase & Maintain Built to AS/NZ 4114.2003

Australian Designed and Built

The **Max-Dry** range is designed for painting various dimensioned work pieces. It is space efficient and this allows installation in any working environment.

Maximum Economy The Max-Dry range is the lowest cost spray booth around to purchase and to maintain. The user replaceable filters are also low cost, but high performance.

# Galvabond Steel Construction

The Max-Dry is entirely built with pre-fabricated galvanised steel panels. This avoids corrosion and resists scratching. The panels can be supplied unassembled permitting easy on site assembly in work shops with restricted access. Also freight costs are reduced.