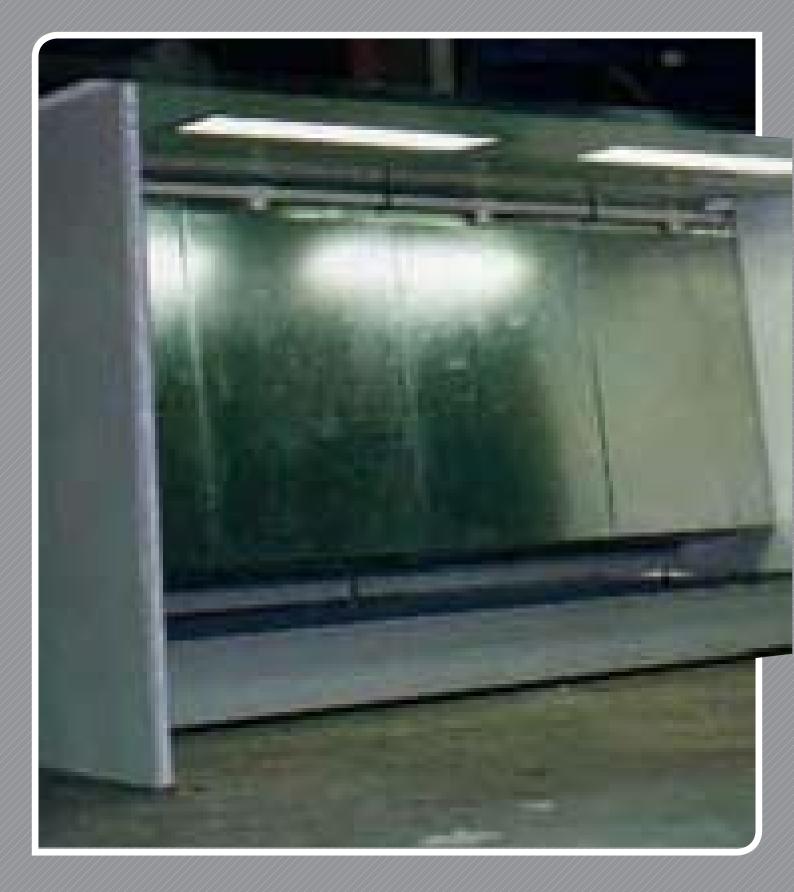

## **Indux Spray Booths**

Industrial Grade Spray Booths Economical to Purchase & Maintain Built to AS/NZ 4114.2003

Australian Designed and Built

The **Max-Dry** range is designed for painting various dimensioned work pieces. It is space efficient and this allows installation in any working environment.

# Galvabond Steel Construction

The Max-Dry is entirely built with pre-fabricated galvanised steel panels. This avoids corrosion and resists scratching. The panels can be supplied unassembled permitting easy on site assembly in work shops with restricted access. Also freight costs are reduced.